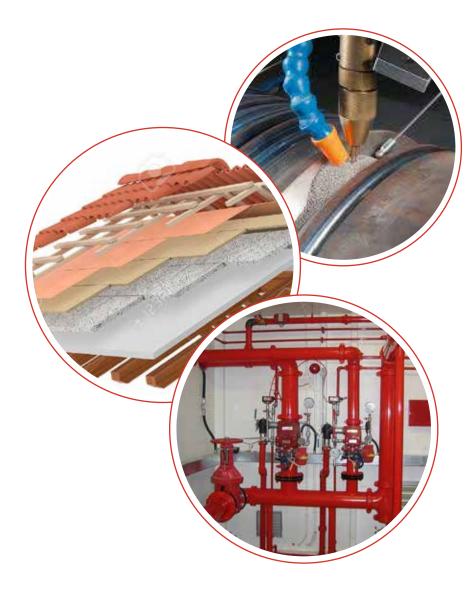

#### Thermal Insulation

- Hot Lines Insulation –Rockwool
- Cold Lines Insulation –Polyurethane preformed pipe section
- Polyurethane foaming chemical (A+B)
- Armaflex elastic tube insulation

#### Fire Protection Services

- Conceptual Design Based on NFPA & FM Global Codes and Standards
- Fire Water Storage Tanks
- Fire Pump Sets
- Hydrant System Installation
- Risers and Sprinklers
- Fire Alarm System